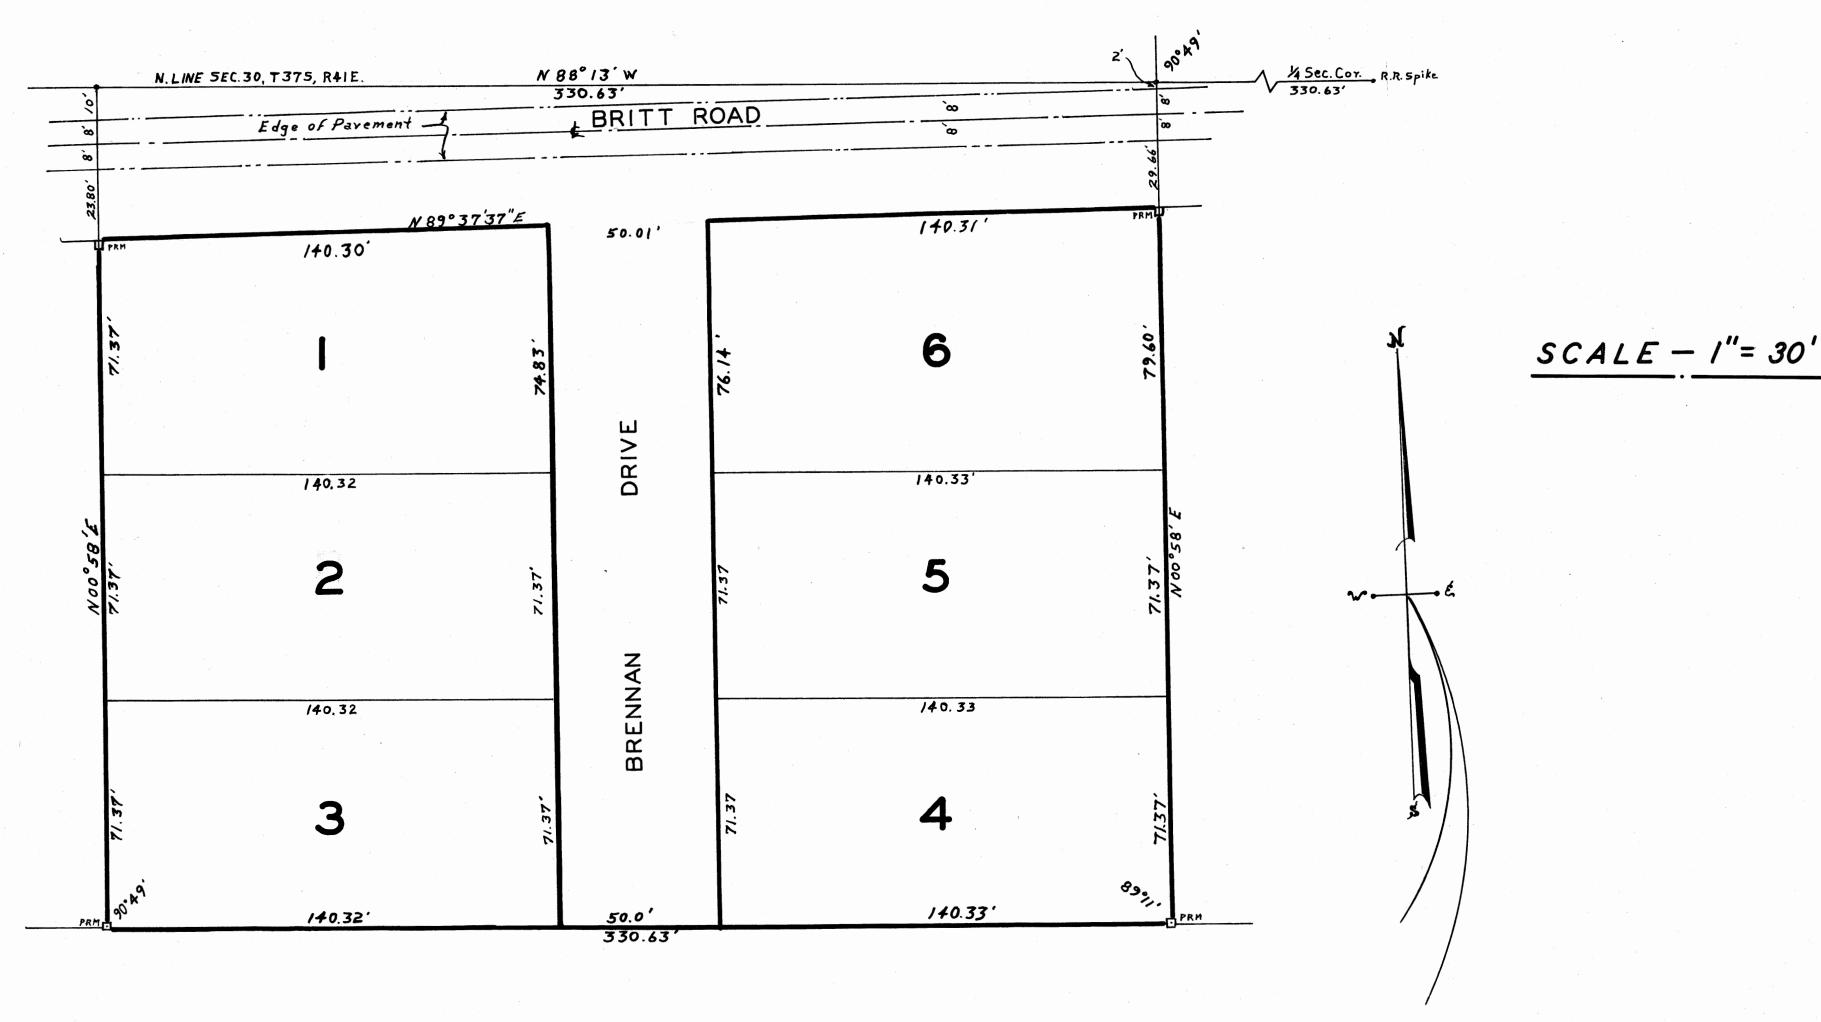

BEING THE WEST 2 ACRES OF THE EAST 4 ACRES OF LOT I, KITCHINGS SUBDIVISION, PLAT BK.2, PG.19, STLUCIE COUNTY RECORDS (NOW MARTIN), FLORIDA. LESS R/W OF BRITT ROAD.

MARTIN COUNTY, FLORIDA

PART OF A RECORDED OF THE ACTION OF THE ACTI

## DEDICATION

STATE OF FLORIDA SECOUNTY OF MARTIN

KNOW ALL MEN BY THESE PRESENTS, THAT HERBERT C.BRENNAN AND MAE BRENNAN HIS WIFE, OWNERS OF THE LAND SHOWN HEREON, TITLED "BRENNAN COURT" HAVE CAUSED SAID LAND TO BE SURVEYED AND SUBDIVIDED AS SHOWN HEREON, AND DO HEREBY DEDICATE TO THE PERPETUAL USE OF THE PUBLIC, THE ROAD SHOWN HEREON.